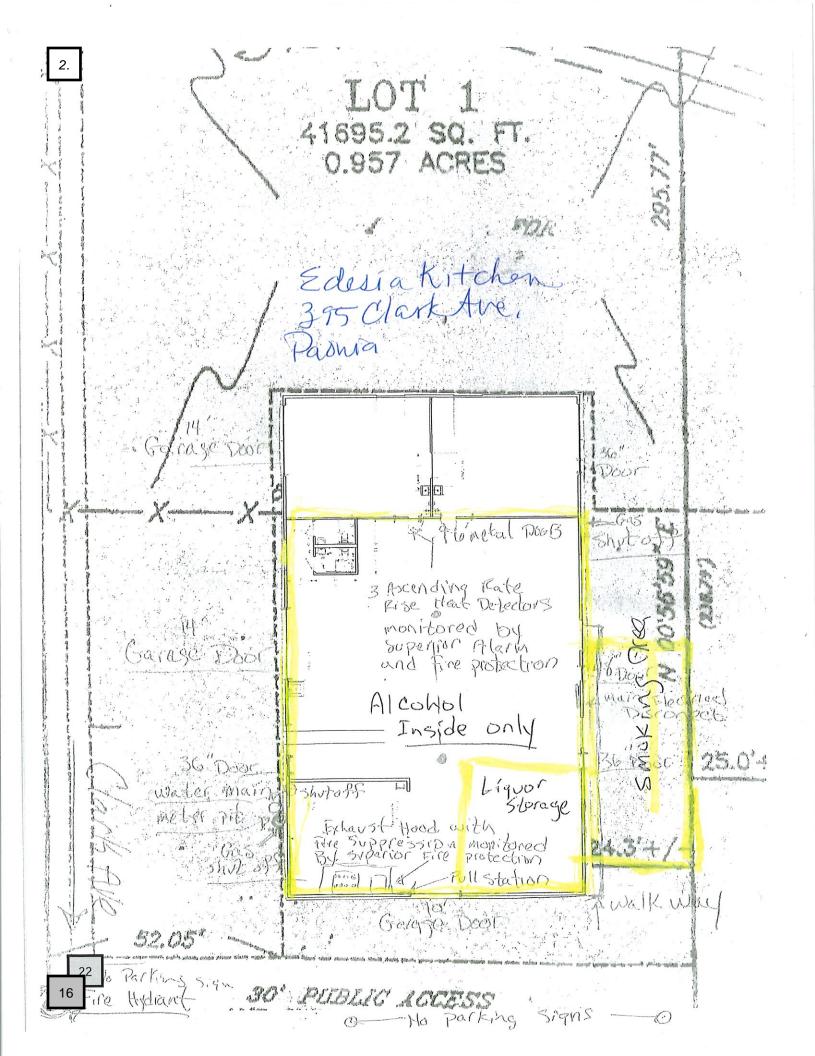

### **Consent Agenda**

2. Special Event Permit Requests:

NFSIS/The Learning Council – February 1<sup>st</sup> – Edesia Kitchen

Western Slope Conservation Center – February 7<sup>th</sup> – Edesia Kitchen

Special Event Permit Requests:

NFSIS/The Learning Council – February 1<sup>st</sup> – Edesia Kitchen
Western Slope Conservation Center – February 7<sup>th</sup> – Edesia Kitchen

| Summary:              |                          |                         |                  |
|-----------------------|--------------------------|-------------------------|------------------|
| •                     |                          |                         |                  |
|                       |                          |                         |                  |
| Notes:                |                          |                         |                  |
|                       |                          |                         |                  |
| Police Department: N  | o issues noted           |                         |                  |
|                       | ng provided regarding po | sting of liquor license |                  |
| Cicik: Wiltien warmin | g provided regulating po | sting of inquot needise |                  |
|                       |                          |                         |                  |
|                       |                          |                         |                  |
|                       |                          |                         |                  |
|                       |                          |                         |                  |
|                       |                          |                         |                  |
|                       |                          |                         |                  |
|                       |                          |                         |                  |
|                       |                          |                         |                  |
|                       |                          |                         |                  |
|                       |                          |                         |                  |
|                       |                          |                         |                  |
|                       |                          |                         |                  |
|                       |                          |                         |                  |
| Possible Motions:     |                          |                         |                  |
|                       |                          |                         |                  |
| Motion by:            | 2 <sup>nd</sup> :        | vote:                   |                  |
|                       |                          |                         |                  |
| Vote:                 | Trustee Bachran:         | Trustee Bear:           | Trustee Bookout: |
|                       |                          |                         |                  |
| Trustee Budinger:     | Trustee Knutson:         | Trustee Pattison:       | Mayor Stewart:   |
| S                     |                          |                         |                  |
|                       |                          |                         | I .              |

# Town of Paonia

01/23/2020

Mary George

R.E. Edesia Community Kitchen – 395 Clark Avenue, Paonia CO 81428

Ms. George,

Town Municipal Code 6-1-20 states the Town will adhere to the application of State statutes regarding Special Event Permits. Code of Colorado Liquor Regulations 47-1002 (H) states that "The holder of any type of special event permit issued by either licensing authority, shall post such permit upon the premises covered by such permit and any authorized non-contiguous storage areas, and it shall produce evidence of the permit to any law enforcement officer."

Edesia Community Kitchen provided permission to Kid's Pasta Project (KPP) for a special event liquor permit held January 20, 2020, that was approved by the Local Licensing Authority January 14, 2020. Unfortunately, KPP has again failed to meet the requirement of posting and having available on-site the liquor permit, which is a violation of both State and Town liquor laws as well as a violation of the Special Use Permit for 395 Clark Avenue.

I have provided multiple courtesy calls, warnings, e-mails, and hand-deliveries to your location to keep all party's in compliance but will no longer provide such assistance. Please accept this as formal notification that the Town will expect 395 Clark Avenue property owners/managers to be responsible for the proper application and displays of all required liquor permit materials and that should another violation occur, the Special Use Permit will immediately be referred back to the Board of Trustees for further review.