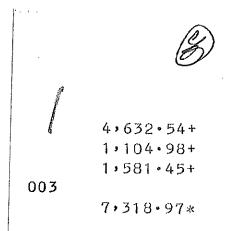

| FSBC OPS DISBURSEMENT SUMMARY |                   |             |  |
|-------------------------------|-------------------|-------------|--|
| DESCRIPTION                   | DATES             | AMOUNT      |  |
| CURRENT FSBC OPS BALANCE      |                   | 103,811.58  |  |
| ACCOUNTS PAYABLE              | 01/10/20-01/24/20 | (41,059.37) |  |
| TRANSFER TO PAYROLL           | 1/17/2020         | (19,802.40) |  |
| PAYROLL TAXES                 | 1/17/2020         | (7,318.97)  |  |
| BALANCE AFTER PAYMENT         |                   | 35,630.84   |  |